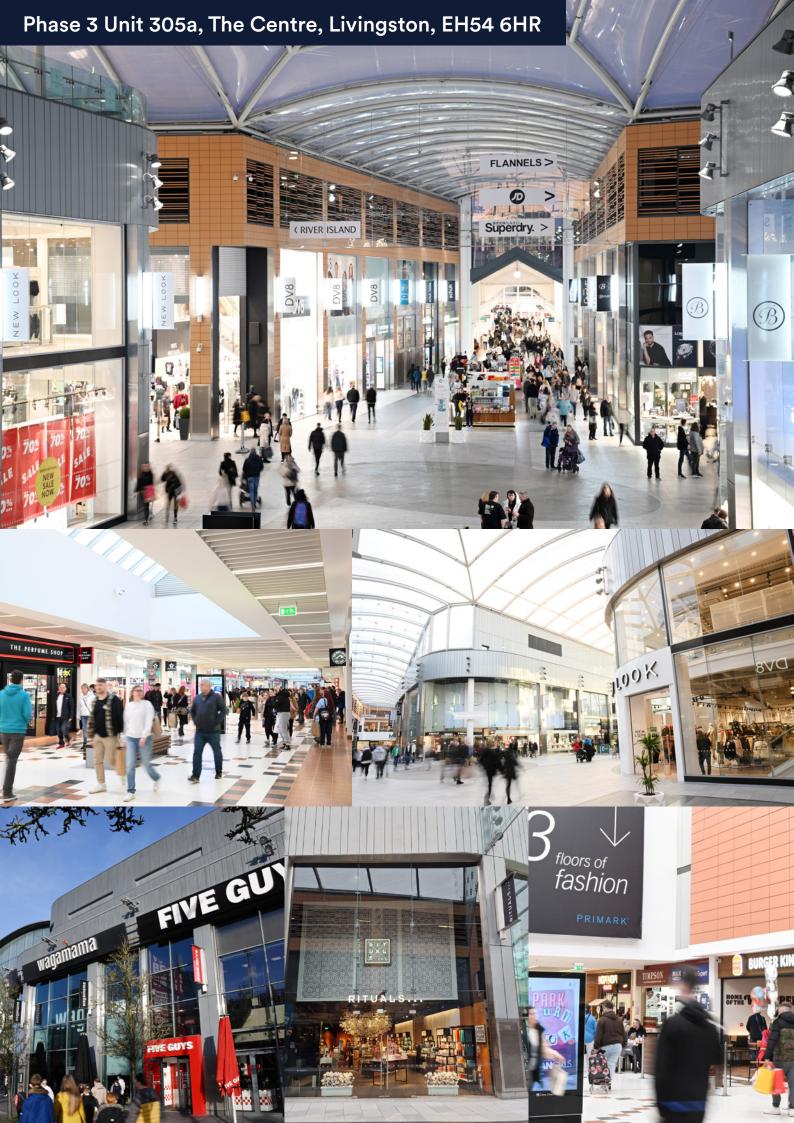

# Description

The Centre Livingston offers 7,200 car parking spaces. With key fashion anchors including Flannels, River Island, Primark, JD, M&S, H&M and Schuh. The Centre is the natural choice for the fashion-conscious shopper. This offer is bolstered by other popular retailers such as Boots, Superdrug and F&B outlets including Five Guys, Wagamama, Nando's, Subway and Greggs. It benefits from circa 1,166,666 visitors a month.