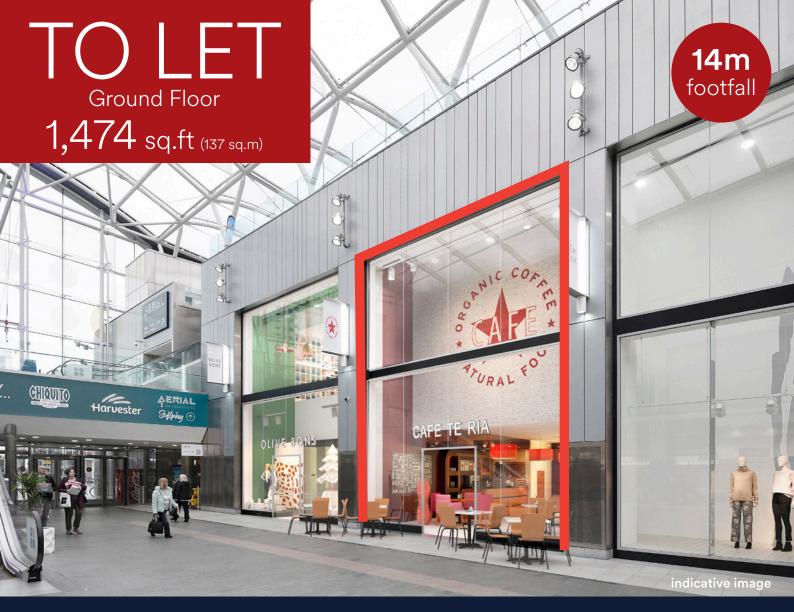

# Phase 3 Unit 305a, The Centre, Livingston, EH54 6HR

- Ground floor retail premises close to the main entrance
- Directly opposite Beaver Brooks and The Perfume Shop
- Other nearby retailers include New Look, JD Sports, Flannels and Pandora

| Areas (approx. NIA) | Sq.ft | Sq.m |
|---------------------|-------|------|
| Ground Floor        | 1,474 | 137  |
| TOTAL               | 1,474 | 137  |