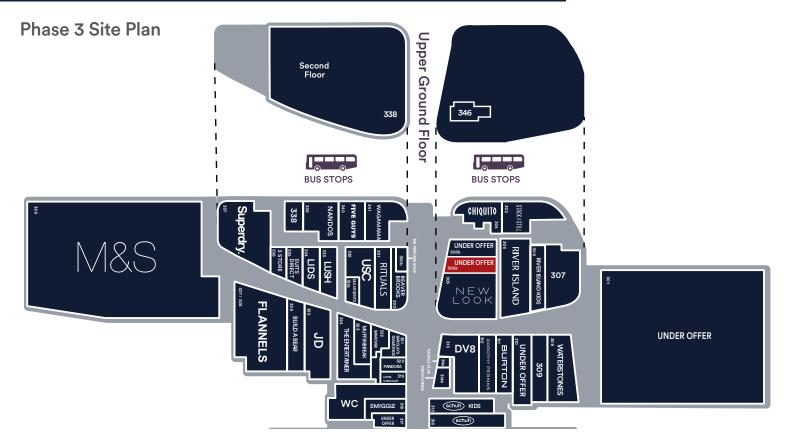

# Phase 3 Unit 305a, The Centre, Livingston, EH54 6HR

- Ground floor retail premises close to the main entrance
- Directly opposite Beaver Brooks and The Perfume Shop
- Other nearby retailers include New Look, JD Sports, Flannels and Pandora